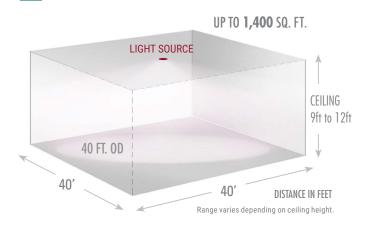

#### Features

- · Indoor Fixture Infrared
- · Mounts recessed in a Ceiling or Wall
- · Rugged Vandal Resistant Exterior
- · Input Voltage 12 VDC or PoE
- $\cdot$  Up to 1,400 sq. ft. of IR Coverage
- · Designed and Manufactured in the USA
- · Lifetime Warranty