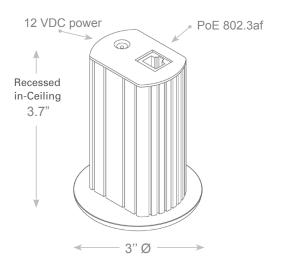

### Indoor Recessed IR Fixture - PoE or 12V Input

The OMNI AT-5LE IR fixture, mounts recessed in a ceiling or wall. It has a compact low profile design, after installation only the 3" diameter face is visible. It is ideal for drop-ceilings or drywall installations.

## Illumination Range

| Wavelength            | 850nm Infrared                  |
|-----------------------|---------------------------------|
| Input Voltage         | 12 VDC or PoE (802.3af)         |
| Power Consumption     | 5 Watts                         |
| Angle                 | 150°                            |
| Operating Temperature | -58° to 140°F / -50° to 60°C    |
| Dimensions            | 3 "Ø face x 3.7" / 76 Ø x 94 mm |
| Weight                | 7.5 oz / 212 g                  |
| Environmental         | IP 55 - Indoor use only         |
| Mounting              | Recessed Fixture                |
|                       |                                 |