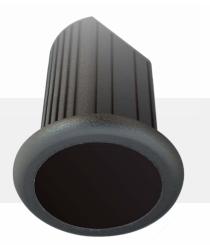

### Indoor Recessed IR Fixture - PoE or 12V Input

The OMNI AT-5LE IR fixture, mounts recessed in a ceiling or wall. It has a compact low profile design, after installation only the 3" diameter face is visible. It is ideal for drop-ceilings or drywall installations.

## Low Visibility - Vandal Resistant

The AT-5LE's low visibility and rugged design prevents detection and possible tampering or damage.