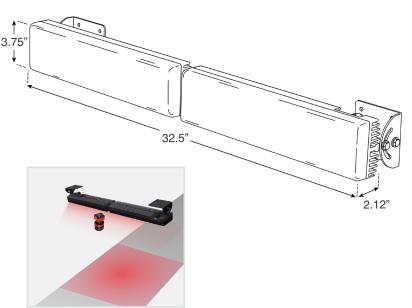

#### **Specifications**

| Wavelength IR         | 1450nm* Infrared                       |
|-----------------------|----------------------------------------|
| Input Voltage         | 24 VDC                                 |
| Power Consumption     | 72 Watts                               |
| Analog Dimming        | external 0-10V required                |
| I/O Port Sync         | Sync with Camera/ Devices              |
| Angle Options         | 50° or 120°                            |
| Operating Temperature | -58° to 140°F / -50° to 60°C           |
| Dimensions            | 32.5" x 3.75" x 2.12"/ 825 x 95 x 54mm |
| Weight                | 12 lb/ 5.4 kg                          |
| Environmental         | Outdoor IP67 Rated                     |
| Mounting              | Mounting Brackets Included             |
|                       |                                        |

#### SWIR Line-Scan - 1450nm IR LED Illuminator

Line-Scan with 1450nm short wave IR is designed for use with SWIR Cameras and sensors to detect defects in objects in sorting, inspection and other machine vision applications. Short Wave Infrared light in the 1450nm wavelength is ideal for detecting moisture content, and other differences in objects not visible with other light wavelengths.