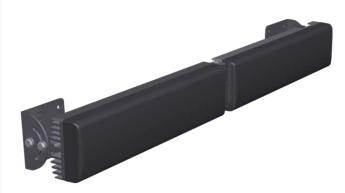

# Line-Scan 72LS

SWIR Line-Scan (Short-Wave) IR Illuminator

#### SWIR Line-Scan - 1450nm IR LED Illuminator

Line-Scan with 1450nm short wave IR is designed for use with SWIR Cameras and sensors to detect defects in objects in sorting, inspection and other machine vision applications. Short Wave Infrared light in the 1450nm wavelength is ideal for detecting moisture content, and other differences in objects not visible with other light wavelengths.

### **Easy Integration and Control**

Seamless and precise integration via input output (I/O) ports. Input/Output (I/O) Port Sync with camera or other I/O port devices. Linear form is ideal for line-scan applications and can be mounted in multiple ways to adapt to specific applications. Line-Scan SWIR Lights also feature a 0-10V analog dimming port for light intensity control.