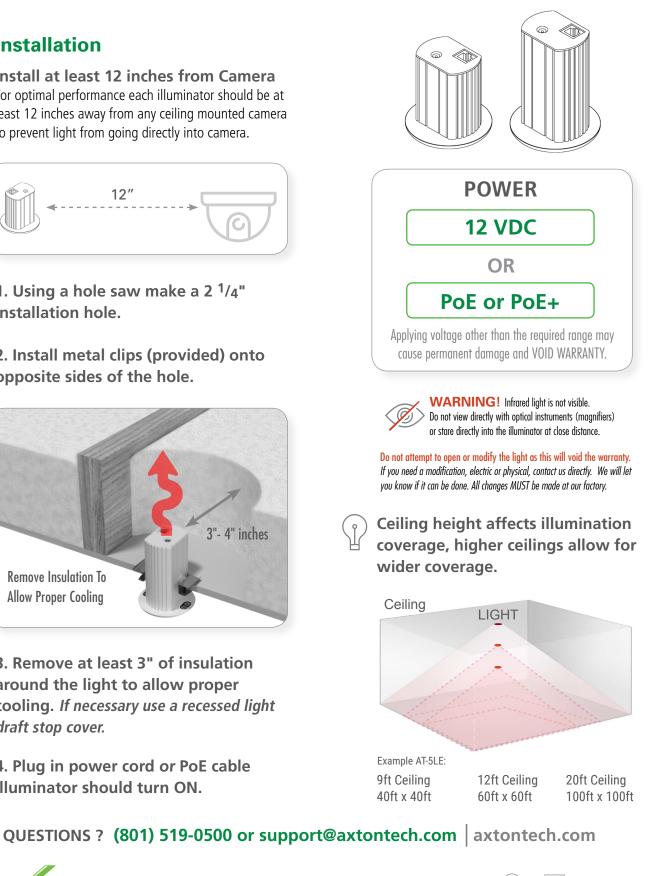

## Installation

Install at least 12 inches from Camera For optimal performance each illuminator should be at least 12 inches away from any ceiling mounted camera to prevent light from going directly into camera.

1. Using a hole saw make a 2 <sup>1</sup>/<sub>4</sub>" installation hole.

2. Install metal clips (provided) onto opposite sides of the hole.

3. Remove at least 3" of insulation around the light to allow proper cooling. If necessary use a recessed light draft stop cover.

4. Plug in power cord or PoE cable illuminator should turn ON.