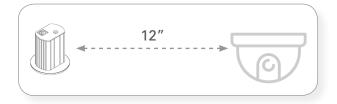

## Installation

Install at least 12 inches from Camera For optimal performance each illuminator should be at least 12 inches away from any ceiling mounted camera to prevent light from going directly into camera.