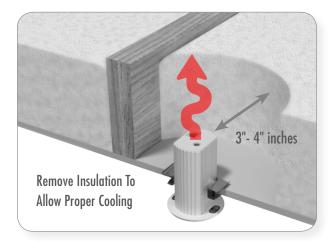

1. Using a hole saw make a 2 <sup>1</sup>/<sub>4</sub>" installation hole.

2. Install metal clips (provided) onto opposite sides of the hole.

3. Remove at least 3" of insulation around the light to allow proper cooling. If necessary use a recessed light draft stop cover.