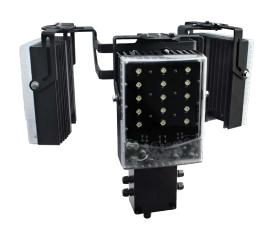

## Long Range, Full 360° White Floodlight

Blaze 360° is designed to be mounted on a pole or column for full 360° White Light. The fully adjustable Pan/Tilt Mounting System adds additional illumination control and flexibility. The mounting frame includes an integrated junction box or a power supply to simplify installation.

## Easy Integration & Control

Seamless and precise integration via input/output (I/O) ports. Sync with camera or any other system device with I/O capability to turn light ON/OFF. Or, for constant nighttime ON, the automatic DAY/ NIGHT sensor turns the light ON/OFF based upon lighting conditions.

#### **FEATURES**

- Advanced Technology Energy Efficient LEDs
- Up to 28,500 Lumens (170 Watt)
- · Outdoor IP67 Rated
- I/O Port Sync with Sensors, Devices
- Automatic Day/Night Sensor
- · Lifetime Warranty, Made in the USA