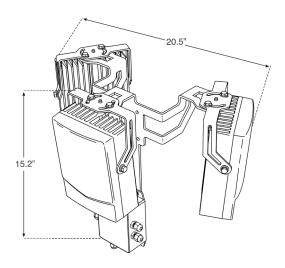

### **SPECIFICATIONS**

| up to: 28,500 Lm (170W) / Temp: 6000K |
|---------------------------------------|
| 24 to 36VDC                           |
| Universal AC                          |
| Options: 75W or 170 Watts             |
| -58° to 140°F / -50° to 60°C          |
| 23.78" x 7.3" x 15.2" varies          |
| 15 - 28 lbs / varies by model         |
| Outdoor IP67 Rated                    |
| Pan/Tilt Mounting System*             |
|                                       |