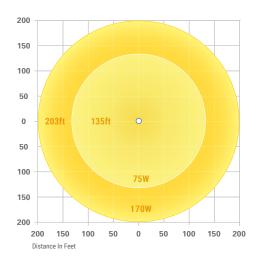

# RANGE 360° HFOV

### **SPECIFICATIONS**

| up to: 28,500 Lm (170W) / Temp: 6000K |
|---------------------------------------|
| 24 to 36VDC                           |
| Universal AC                          |
| Options: 75W or 170 Watts             |
| -58° to 140°F / -50° to 60°C          |
| 23.78" x 7.3" x 15.2" varies          |
| 15 - 28 lbs / varies by model         |
| Outdoor IP67 Rated                    |
| Pan/Tilt Mounting System*             |
|                                       |