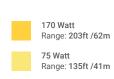

# RANGE 360° HFOV

### **SPECIFICATIONS**

| up to: 28,500 Lm (170W) / Temp: 6000K |
|---------------------------------------|
| 24 to 36VDC                           |
| Universal AC                          |
| Options: 75W or 170 Watts             |
| -58° to 140°F / -50° to 60°C          |
| 23.78" x 7.3" x 15.2" varies          |
| 15 - 28 lbs / varies by model         |
| Outdoor IP67 Rated                    |
| Pan/Tilt Mounting System*             |
|                                       |