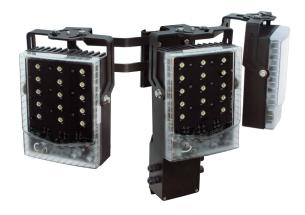

# **HELIOS 180** White

Solar, Battery Powered White LED Floodlight

## HELIOS 180 Long Range White LED Floodlight

HELIOS lights are designed for Solar/Battery and other Off-Grid systems with an input voltage of 9 to 28 VDC. The HELIOS 180° provides, long range, full 180 degree light coverage. The light panels can be adjusted on the Pan/Tilt mounting system for maximum 180° HFOV or, for maximum distance and a 60° HFOV.

#### **FEATURES**

- Advanced Technology Energy Efficient LEDs
- White Light 12,600 Lumen
- · Outdoor IP67 Rated
- I/O Port Sync with Sensors, Devices
- Automatic Day/Night Sensor
- · Lifetime Warranty, Made in the USA