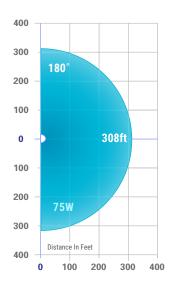

## RANGE 180° HFOV

75 Watt Range: 308ft /94m

**SPECIFICATIONS** 

| White Light       | 12,600 Lm / Temp: 6000K      |
|-------------------|------------------------------|
| Input Voltage     | 9 to 28 VDC                  |
| Power Consumption | 75 Watts                     |
| Operating Temp.   | -58° to 140°F / -50° to 60°C |
| Dimensions        | 23.78" x 7.3" x 15.2"        |
| Weight            | 25 lbs                       |
| Environmental     | Outdoor IP67 Rated           |
| Mounting          | Pan/Tilt Mounting System*    |
|                   |                              |