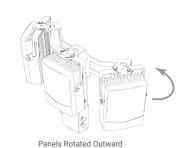

## HELIOS 180 Long Range White LED Floodlight

HELIOS lights are designed for Solar/Battery and other Off-Grid systems with an input voltage of 9 to 28 VDC. The HELIOS 180° provides, long range, full 180 degree light coverage. The light panels can be adjusted on the Pan/Tilt mounting system for maximum 180° HFOV or, for maximum distance and a 60° HFOV.