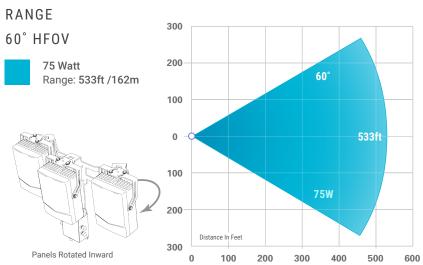

## HELIOS 180 Long Range White LED Floodlight

HELIOS lights are designed for Solar/Battery and other Off-Grid systems with an input voltage of 9 to 28 VDC. The HELIOS 180° provides, long range, full 180 degree light coverage. The light panels can be adjusted on the Pan/Tilt mounting system for maximum 180° HFOV or, for maximum distance and a 60° HFOV.

<sup>\*</sup>Pole, Wall or Corner Mount Required (depending upon mounting location)

Other lens angles/ranges are available with ranges up to 2,075ft, contact us for details.