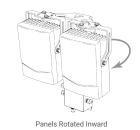

# **HELIOS 270 Long Range White LED Floodlight**

HELIOS lights are designed for Solar/Battery and other Off-Grid systems with an input voltage of 9 to 28 VDC. The HELIOS 270 provides, long range, full 270 degree light coverage. The light panels can be adjusted on the Pan/Tilt mounting system for maximum 270° HFOV or, for maximum distance and a 120° HFOV.