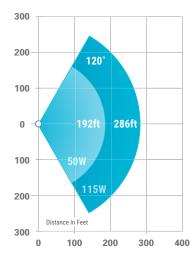

# **HELIOS 270 Long Range White LED Floodlight**

HELIOS lights are designed for Solar/Battery and other Off-Grid systems with an input voltage of 9 to 28 VDC. The HELIOS 270 provides, long range, full 270 degree light coverage. The light panels can be adjusted on the Pan/Tilt mounting system for maximum 270° HFOV or, for maximum distance and a 120° HFOV.

# RANGE 120° HFOV