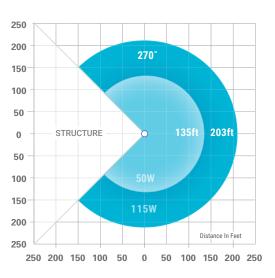

# **HELIOS 270 Long Range White LED Floodlight**

HELIOS lights are designed for Solar/Battery and other Off-Grid systems with an input voltage of 9 to 28 VDC. The HELIOS 270 provides, long range, full 270 degree light coverage. The light panels can be adjusted on the Pan/Tilt mounting system for maximum 270° HFOV or, for maximum distance and a 120° HFOV.

# RANGE 120° HFOV