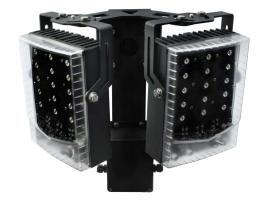

# **HELIOS 270 White**

Solar, Battery Powered White LED Floodlight

# **HELIOS 270 Long Range White LED Floodlight**

HELIOS lights are designed for Solar/Battery and other Off-Grid systems with an input voltage of 9 to 28 VDC. The HELIOS 270 provides, long range, full 270 degree light coverage. The light panels can be adjusted on the Pan/Tilt mounting system for maximum 270° HFOV or, for maximum distance and a 120° HFOV.

### **FEATURES**

- Advanced Technology Energy Efficient LEDs
- White Light Up to 19,000 Lumens
- · Outdoor IP67 Rated
- I/O Port Sync with Sensors, Devices
- Automatic Day/Night Sensor
- · Lifetime Warranty, Made in the USA