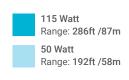

# 270° HFOV 115 Watt Range: 203ft /62m 50 Watt Range: 135ft /41m

Panels Rotated Outward

RANGE

### **SPECIFICATIONS**

| White Light               | Up to 19,000 Lm / Temp: 6000K  |
|---------------------------|--------------------------------|
| Input Voltage             | 9 to 28 VDC                    |
| Power Consumption/Options | 115W or 50 Watts               |
| Operating Temp.           | -58° to 140°F / -50° to 60°C   |
| Dimensions                | 23.78" x 7.3" x 15.2" (Varies) |
| Weight                    | 23 lbs (Varies)                |
| Environmental             | Outdoor IP67 Rated             |
| Mounting                  | Pan/Tilt Mounting System*      |