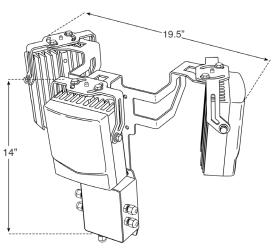

#### **SPECIFICATIONS**

| White Light - Lumens/Temp. | 12,600 Lm / 6000K            |
|----------------------------|------------------------------|
| Input Voltage              | 9 to 28 VDC                  |
| Power Consumption          | 75 Watts                     |
| Operating Temp.            | -58° to 140°F / -50° to 60°C |
| Dimensions                 | 19.5" x 19.5" x 14"          |
| Weight                     | 23 lbs (Varies)              |
| Environmental              | Outdoor IP67 Rated           |
| Mounting                   | Pan/Tilt Mounting System*    |