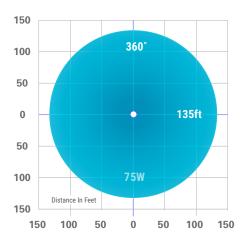

### HELIOS 360° LED Floodlight

HELIOS lights are designed for Solar/Battery and other Off-Grid systems with an input voltage of 9 to 28 VDC. The HELIOS 360 provides, long range, full 360 degree light coverage. The Pan/Tilt mounting system adds additional illumination control and flexibility.

## RANGE 360° HFOV