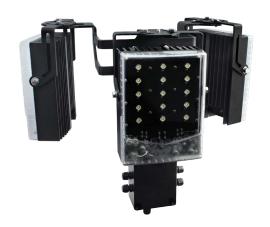

# **HELIOS 360** White

Solar, Battery Powered White LED Floodlight

### HELIOS 360° LED Floodlight

HELIOS lights are designed for Solar/Battery and other Off-Grid systems with an input voltage of 9 to 28 VDC. The HELIOS 360 provides, long range, full 360 degree light coverage. The Pan/Tilt mounting system adds additional illumination control and flexibility.