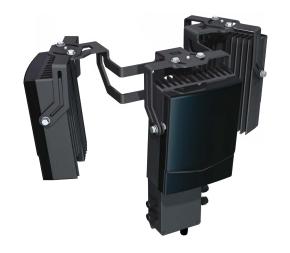

## Panoramic 360 IR Illuminator

The Panoramic 360° is designed to be mounted onto a pole or column for full 360° infrared coverage. The fully adjustable Pan/Tilt Mounting System adds additional illumination control and flexibility. The mounting frame includes an integrated junction box to simplify installation.

## Easy Integration & Control

Seamless and precise control via Input/Output ports. Sync with camera, sensors or other system devices with I/O ports. For easy integration, a built-in photocell switches the IR ON/OFF based on lighting conditions.