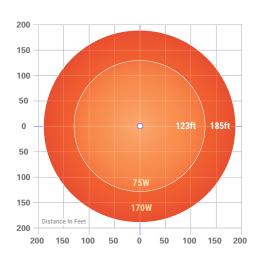

R 360

Wide Angle 850nm Infrared





## Panoramic 360 IR Illuminator

The Panoramic 360° is designed to be mounted onto a pole or column for full 360° infrared coverage. The fully adjustable Pan/Tilt Mounting System adds additional illumination control and flexibility. The mounting frame includes an integrated junction box to simplify installation.

## Easy Integration & Control

Seamless and precise control via Input/Output ports. Sync with camera, sensors or other system devices with I/O ports. For easy integration, a built-in photocell switches the IR ON/OFF based on lighting conditions.

## **FEATURES**

- 850nm Infrared
- I/O Port Sync with Sensors, Devices
- Automatic Day/Night Sensor
- PoE++ Option: 75 Watt
- · Designed and Manufactured in the USA
- Lifetime Warranty

### RANGE





## **SPECIFICATIONS**

| Wavelength               | 850nm Infrared                |
|--------------------------|-------------------------------|
| Input Voltage<br>Options | 24 to 36VDC or Universal AC   |
|                          | (75W Only) PoE++ 802.3bt      |
| Power Consumption        | Options: 75W or 170 Watt      |
| Operating Temp.          | -58° to 140°F / -50° to 60°C  |
| Dimensions               | 23.78" x 7.3" x 15.2" varies  |
| Weight                   | 15 - 28 lbs / varies by model |
| Environmental            | Outdoor IP67 Rated            |
| Mounting                 | Pan/Tilt Mounting System*     |

<sup>\*</sup>Square or Round Pole Mount Required (depending upon mounting location)