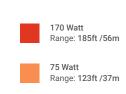

IR 360

Wide Angle 850nm Infrared





## Panoramic 360 IR Illuminator

The Panoramic 360° is designed to be mounted onto a pole or column for full 360° infrared coverage. The fully adjustable Pan/Tilt Mounting System adds additional illumination control and flexibility. The mounting frame includes an integrated junction box to simplify installation.

## Easy Integration & Control

Seamless and precise control via Input/Output ports. Sync with camera, sensors or other system devices with I/O ports. For easy integration, a built-in photocell switches the IR ON/OFF based on lighting conditions.

## **FEATURES**

- 850nm Infrared
- I/O Port Sync with Sensors, Devices
- Automatic Day/Night Sensor
- PoE++ Option: 75 Watt
- · Designed and Manufactured in the USA
- Lifetime Warranty

### RANGE





## **SPECIFICATIONS**

| Wavelength               | 850nm Infrared                |
|--------------------------|-------------------------------|
| Input Voltage<br>Options | 24 to 36VDC or Universal AC   |
|                          | (75W Only) PoE++ 802.3bt      |
| Power Consumption        | Options: 75W or 170 Watt      |
| Operating Temp.          | -58° to 140°F / -50° to 60°C  |
| Dimensions               | 23.78" x 7.3" x 15.2" varies  |
| Weight                   | 15 - 28 lbs / varies by model |
| Environmental            | Outdoor IP67 Rated            |
| Mounting                 | Pan/Tilt Mounting System*     |

<sup>\*</sup>Square or Round Pole Mount Required (depending upon mounting location)