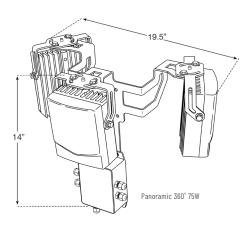

## **SPECIFICATIONS**

| Wavelength               | 850nm Infrared                |
|--------------------------|-------------------------------|
| Input Voltage<br>Options | 24 to 36VDC or Universal AC   |
|                          | (75W Only) PoE++ 802.3bt      |
| Power Consumption        | Options: 75W or 170 Watt      |
| Operating Temp.          | -58° to 140°F / -50° to 60°C  |
| Dimensions               | 23.78" x 7.3" x 15.2" varies  |
| Weight                   | 15 - 28 lbs / varies by model |
| Environmental            | Outdoor IP67 Rated            |
| Mounting                 | Pan/Tilt Mounting System*     |