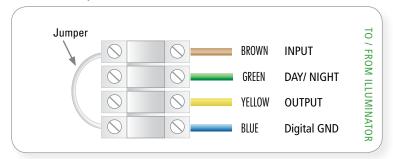

#### **OPTION 1 Constant ON**

AXTON Illuminators have been designed and tested to run 24/7 continuously both indoors and outdoors.

#### **OPTION 2 Automatic**

Illuminator will trigger ON/OFF using the built in ambient light sensor which has been pre-set to a threshold of 5-15 lux. ON will trigger immediately while OFF will trigger after a 12-18 second delay.