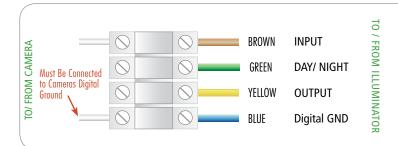

## **OPTION 3 External Controller (e.g. Camera)**

You will need to log into the camera via the computer and program the I/O ports to trigger when IR illumination is desired.

<u>\i</u>

Make all electrical connections BEFORE applying power.

To switch illuminator ON, your camera Output port(s) have to be ACTIVE and set to LOW (GND-ground).

You may associate this action with various events (IR cut filter, motion detection, etc.) available on your camera or external device.