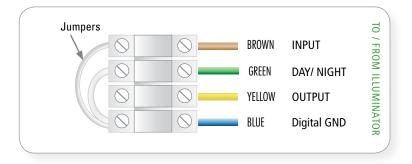

## **OPTION 3 External Controller (e.g. Camera)**

You will need to log into the camera via the computer and program the I/O ports to trigger when IR illumination is desired.

<u>\i</u>

Make all electrical connections BEFORE applying power.

To switch illuminator ON, your camera Output port(s) have to be ACTIVE and set to LOW (GND-ground).

You may associate this action with various events (IR cut filter, motion detection, etc.) available on your camera or external device.