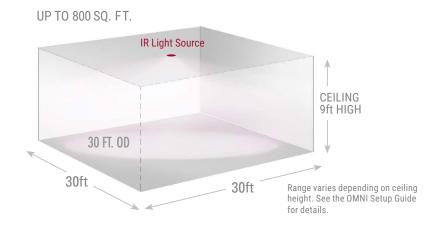

### **FEATURES**

- Wavelength 940nm Infrared
- Rugged & Vandal Resistant
- Energy Efficient 3 Watts
- Advanced LED Technology
- Input Voltage PoE, PoE+ or 12VDC
- Up to 800 sq. ft. of IR Illumination
- · Lifetime Warranty, Made in the USA

## RANGE