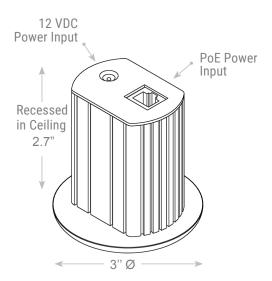

### **SPECIFICATIONS**

| Wavelength        | 940nm Infrared                  |
|-------------------|---------------------------------|
| Input Voltage     | PoE (PoE+) or 12VDC             |
| Angle             | 140°                            |
| Power Consumption | 3 Watts                         |
| Operating Temp.   | -58° to 140°F / -50° to 60°C    |
| Dimensions        | 3" Ø face x 2.7" / 76 Ø x 69 mm |
| Weight            | 6 oz/ 170g                      |
| Environmental     | IP 55 - Indoor use only         |
| Mounting          | Recessed                        |

# Easy Integration and Control

The 3TLE can be powered with PoE, PoE+ or 12VDC. It uses energy efficient LED technology and has a power consumption of only 3 watts.