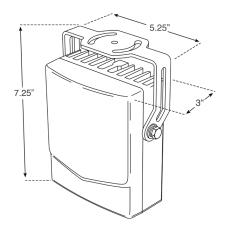

#### **SPECIFICATIONS**

| White Light           | Lumens: 5,250 Lm / Temp: 5000K            |
|-----------------------|-------------------------------------------|
| 25W - Input Voltage   | 24-36VDC or 24VAC                         |
| 25WE - Input Voltage* | PoE+ (or PoE++)                           |
| Angle/Range Options:  | 120°, 90° (60°x 30°) 30°(20°x 10°) or 10° |
| Power Consumption     | 25 Watts                                  |
| Operating Temp.       | -58° to 140°F / -50° to 60°C              |
| Dimensions            | 5.25" x 3" x 7.25"/ 33 x 76 x 184mm       |
| Weight                | 3 lbs /1.3kg                              |
| Environmental         | Outdoor IP67 Rated                        |
| Mounting              | Pan/Tilt U Bracket Included               |
|                       |                                           |