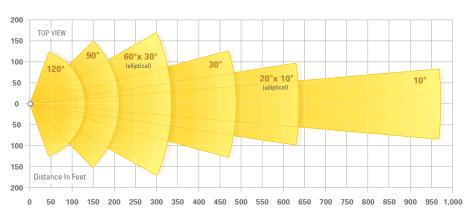

#### Range and Input Power Options

Match the lights beam angle to your sites lighting requirements by choosing a lens angle from the range chart below. Choose low voltage 25W or PoE+ powered 25WE.

#### RANGE BEAM ANGLE OPTIONS

Angle: **120°** Range: 145ft/44m HF0V: 251ft/76m Angle: 90° Range: 211ft/64m HFOV: 272ft/83m Angle: **60°x 30°** Range: 344ft/105m HF0V: 344ft/105m

Angle: 30° Range: 484ft/147m HFOV: 250ft/76m Angle: 20°x 10° Range: 641ft/195m HFOV: 200ft/61m

Angle: **10°** Range: 968ft/295m HFOV: 169ft/52m