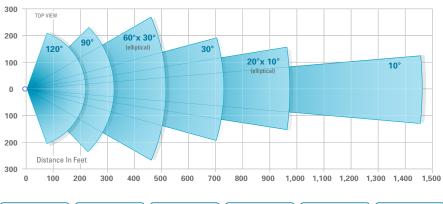

# RANGE Beam Angle Options

Angle: **120°** Range: 223ft/68m HFOV: 387ft/118m Angle: **90°** Range: 327ft/99m HFOV: 420ft/128m Angle: 60°x 30° Range: 508ft/156m HFOV: 508ft/156m

Angle: **30°** Range: 726ft/221m HFOV: 375ft/114m Angle: 20°x 10° Range: 968ft/295m HFOV: 302ft/92m Angle: **10°** Range:1,452ft/443m HFOV:253ft/77m