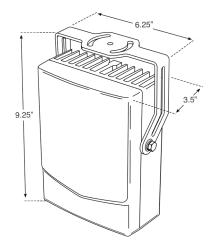

#### **SPECIFICATIONS**

| White Light          | Lumens: 11,875 Lm/ Temp: 5000K         |
|----------------------|----------------------------------------|
| Input Voltage        | 9 to 28 VDC                            |
| Angle/Range Options: | 120°, 90°(60°x30°) 30°(20°x10°) or 10° |
| Power Consumption    | 56 Watts                               |
| Operating Temp.      | -58° to 140°F / -50° to 60°C           |
| Dimensions           | 6.25" x 3.5" x 9.25"/ 159 x 89 x 235mm |
| Weight               | 5.5 lbs /2.5kg                         |
| Environmental        | Outdoor IP67 Rated                     |
| Mounting             | Pan/Tilt U Bracket Included            |