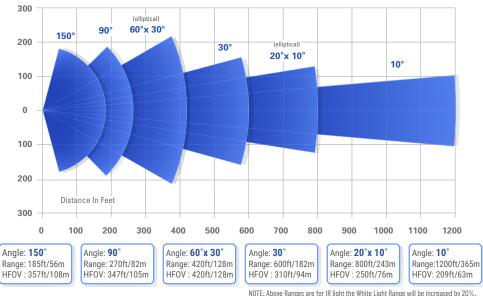

### **RANGE**

#### **SPECIFICATIONS**

| White Light           | Lumens: 11,875/ Temp: 5000K            |
|-----------------------|----------------------------------------|
| IR Wavelength         | 850nm Infrared                         |
| 56H - Input Voltage   | 24 to 36 VDC or 24 VAC                 |
| 56HE - Input Voltage* | PoE++                                  |
| Angle/Range Options:  | 150°, 90°, 60°x30°,30°,20°x10° or 10°  |
| Power Consumption     | 56 Watts                               |
| Operating Temp.       | -58° to 140°F / -50° to 60°C           |
| Dimensions            | 6.25" x 3.5" x 9.25"/ 159 x 89 x 235mm |
| Weight                | 5.5 lbs /2.5kg                         |
| Environmental         | Outdoor IP67 Rated                     |
| Mounting              | Pan/Tilt U Bracket Included            |