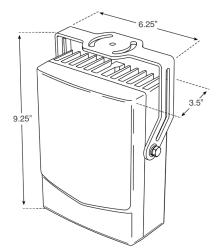

#### **SPECIFICATIONS**

| White Light           | Lumens: 11,875/ Temp: 5000K            |
|-----------------------|----------------------------------------|
| IR Wavelength         | 850nm Infrared                         |
| 56H - Input Voltage   | 24 to 36 VDC or 24 VAC                 |
| 56HE - Input Voltage* | PoE++                                  |
| Angle/Range Options:  | 150°, 90°, 60°x30°,30°,20°x10° or 10°  |
| Power Consumption     | 56 Watts                               |
| Operating Temp.       | -58° to 140°F / -50° to 60°C           |
| Dimensions            | 6.25" x 3.5" x 9.25"/ 159 x 89 x 235mm |
| Weight                | 5.5 lbs /2.5kg                         |
| Environmental         | Outdoor IP67 Rated                     |
| Mounting              | Pan/Tilt U Bracket Included            |