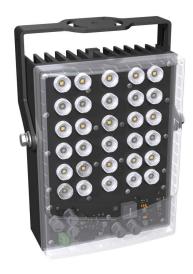

# HYBRID 56H & 56HE

IR Illuminator & White Light Hybrid

### **FEATURES**

- · Infrared & White Light in one Unit
- White Light: 11,875 Lumens
- Low Voltage or PoE++ Powered Option
- Energy Efficient 56 Watts
- Advanced LED Technology
- I/O Port Sync with Sensors, Devices
- Outdoor IP67 Rated
- · Lifetime Warranty, Made in the USA

## Infrared Combined with White Light

HYBRID Illuminators combine powerful IR illumination and event triggered white light into one compact solution.