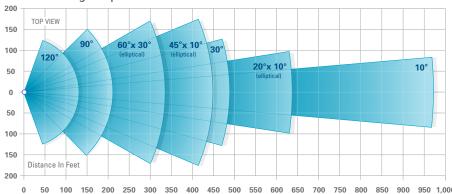

### **RANGE**

Beam Angle Options

Angle: 120° Range: 145ft HF0V: 251ft Angle: 90° Range: 211ft HFOV: 272ft Angle: 60°x 30° Range: 344ft HFOV: 344ft Angle: 45°x 10° Range: 450ft HFOV: 346ft Angle: 30° Range: 484ft HFOV: 250ft Angle: 20°x 10° Range: 641ft HFOV: 200ft Angle: 10° Range: 968ft HFOV: 169ft