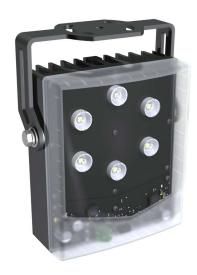

# **HELIOS 25YW**

Battery, Solar Power White LED Floodlight

# Helios Off-Grid LED Security Floodlights

Helios series lights are engineered for Off-Grid Battery, Solar Powered Security Systems. Helios lights are Outdoor IP67 Rated, weatherproof and vandal resistant.

### **FEATURES**

- Advanced Technology Energy Efficient LEDs
- White Light 5,250 lumens, 5000K
- Outdoor IP67 Rated Weatherproof
- I/O Port Sync with Sensors, Devices
- · Automatic Day/Night Sensor
- Rugged and Vandal Resistant
- Designed for Off-Grid Security
- · Lifetime Warranty, Made in the USA