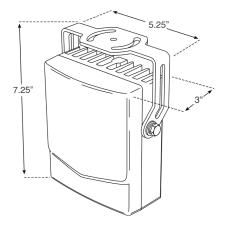

### **SPECIFICATIONS**

| Lumens: 5,250 Lm/ Temp: 5000K                    |
|--------------------------------------------------|
| 9 to 28 VDC                                      |
| 120°, 90°(60°x30°) (45°x10°) 30°(20°x10°) or 10° |
| 25 Watts                                         |
| -58° to 140°F / -50° to 60°C                     |
| 5.25" x 3" x 7.25"/ 33 x 76 x 184mm              |
| 3 lbs /1.3kg                                     |
| Outdoor IP67 Rated                               |
| Pan/Tilt U Bracket Included                      |
|                                                  |